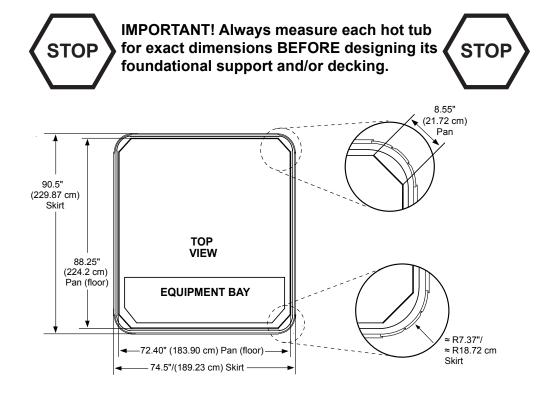

## **TOP VIEW** FRONT/BACK VIEW Tolerance: ± 0.5" (1.27 cm) 75" (190.5 cm) Shell 3.5"\* (8.89 cm) \*±0.25" (0.635 cm) (o) 0 28.5" (72.39 cm) Skirt (231.14 cm) Shell Θ 1.5" (3.81 cm) Drain Hose Located Behind Front Panel 1" Conduit 1" Conduit **RIGHT SIDE VIEW** Port 14.75" (37.46 cm) Tolerance: ± 0.5" (1.27 cm) **FRONT** 33.5 (85.09 cm) **Equipment Bay/Pump Access** behind skirt panels (CLEARRAY, Optional BLUEWAVE, 30.0" and Optional SmartTub Module behind skirt panels) (76.2 cm) (13.33 cm) 1" Conduit Port